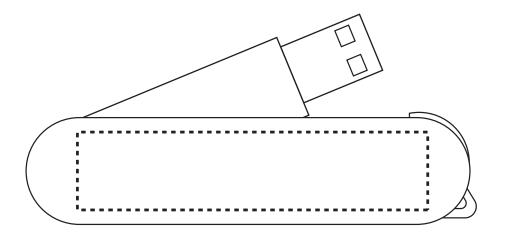

## Product: Flip Swivel Drive PAT203

Item Size: 5.8cm W x 1.5cm H x 1cm L Print Size: 4.5cm H x 1cm H

Order No: Item Color: Qty: Print PMS Color(s):

Actual Print Size:

| Artwork Approval:              |         |
|--------------------------------|---------|
| Approved Alterations as marked |         |
| Name:                          | Signed: |
| Company:                       | Date:   |
|                                |         |