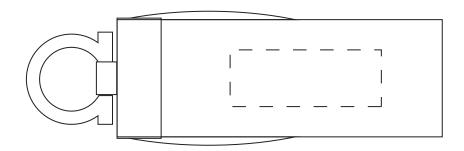

## Product: Leather Cover Drive With Ring PAT302

| Item Size:<br>8.6cm W x 3.1cm H x 1.8cm L | Print Size:<br>4cm W x 1.5cm H |
|-------------------------------------------|--------------------------------|
| Order No:<br>Item Color:                  | Qty: Print PMS Color(s):       |
| Actual Print Size:                        |                                |
| Artwork Approval:                         |                                |
| Approved Alterations as marked            |                                |
| Name:                                     | Signed:                        |
| Company:                                  | Date:                          |
|                                           |                                |