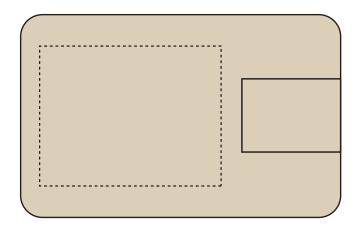

Product: Wooden Credit Card Drive PAT408

| Item Size:                         | Print Size:         |
|------------------------------------|---------------------|
| 8.5cm W x 5.4cm H x 0.4cm L        | I.8cm W x 3.7cm H   |
|                                    |                     |
|                                    |                     |
| Order No:                          | Ωty:                |
| Item Color:                        | Print PMS Color(s): |
|                                    |                     |
| Asked British Cines                |                     |
| Actual Print Size:                 |                     |
|                                    |                     |
| Artwork Approval:                  |                     |
| ☐ Approved ☐ Alterations as marked |                     |
| Name:                              | Signed:             |
| Company:                           | Date:               |
|                                    |                     |