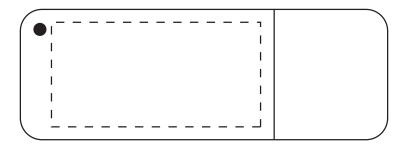

## Product: Edge Lightup Slim Metal Drive PAT756

| Item Size:<br>5.3cm W x 1.9cm H x 0.6cm L         | Print Size:<br>3cm W x 1.5cm H |
|---------------------------------------------------|--------------------------------|
| Order No:<br>Item Color:                          | Qty: Print PMS Color(s):       |
| Actual Print Size:                                |                                |
| Artwork Approval:  Approved Alterations as marked |                                |
| Name: Company:                                    | Signed: Date:                  |