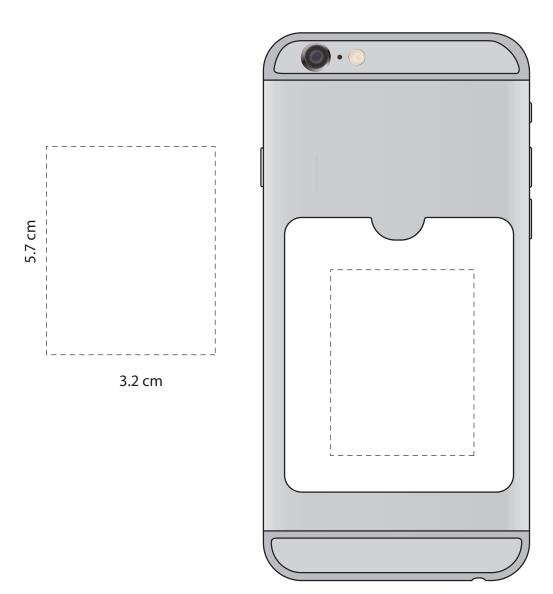

Product: PH261 - RFID Data Blocking Phone Card Sleeve

| Item Size: 6.4 cm (w) x 9.2 cm (h) | Print Size: 3.2 cm (w) x 5.7 cm (n) |
|------------------------------------|-------------------------------------|
| Order No:<br>Item Color:           | Qty: Print PMS Color(s):            |
| Actual Print Size:                 |                                     |
| Artwork Approval:                  |                                     |
| ☐ Approved ☐ Alterations as marked |                                     |
| Name:                              | Signed:                             |
|                                    |                                     |