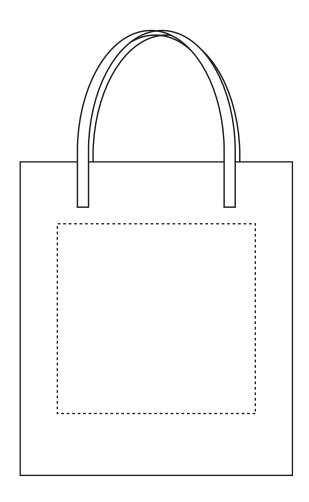

Product: Large Non-Woven Shopping Bag PS4031

| Item Size:                         | Print Size:         |
|------------------------------------|---------------------|
| 33cm L x 38cm H x 24cm D           | 24cm W x 23cm H     |
|                                    |                     |
|                                    |                     |
| Order No:                          | Qty:                |
| Item Color:                        | Print PMS Color(s): |
|                                    |                     |
|                                    |                     |
| Actual Print Size:                 |                     |
|                                    |                     |
| Artwork Approval:                  |                     |
| ☐ Approved ☐ Alterations as marked |                     |
| Name:                              | Signed:             |
| Company:                           | Date:               |
|                                    |                     |