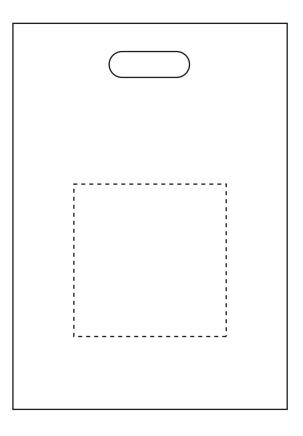

## Product: Heat Sealed Non-Woven Exhibition Tote PS4040

Item Size: 27cm W x 38cm H Print Size: 15cm W x 15cm H

Order No: Item Color: Qty: Print PMS Color(s):

Actual Print Size:

| Artwork Approval:              |         |
|--------------------------------|---------|
| Approved Alterations as marked |         |
| Name:                          | Signed: |
| Company:                       | Date:   |
|                                |         |