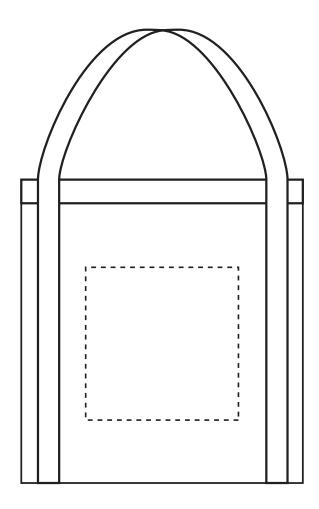

Product: Shelly 6 Bottle Bag PS4052

| Item Size:                         | Print Size:         |
|------------------------------------|---------------------|
| 26cm W x 28cm H x 18cm D           | 14cm W X 14cm H     |
|                                    |                     |
|                                    |                     |
| Order No:                          | Qty:                |
| Item Color:                        | Print PMS Color(s): |
|                                    |                     |
| Actual Print Size:                 |                     |
| Actual Plint Size.                 |                     |
|                                    |                     |
| Artwork Approval:                  |                     |
| ☐ Approved ☐ Alterations as marked |                     |
| Name:                              | Signed:             |
| Company:                           | Date:               |