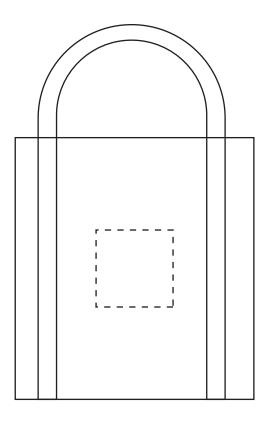

Product: ZEFA TOTE BAG PSBB04

|                                    | rint Size:          |
|------------------------------------|---------------------|
| 31cm W x 34cm H x 20cm D 1         | 0cm W x 10cm H      |
|                                    |                     |
|                                    |                     |
| Order No:                          | Qty:                |
| Item Color:                        | Print PMS Color(s): |
|                                    |                     |
| Actual Print Size:                 |                     |
| Actual Plint Size.                 |                     |
|                                    |                     |
| Artwork Approval:                  |                     |
| ☐ Approved ☐ Alterations as marked |                     |
| Name:                              | Signed:             |
| Company:                           | Date:               |