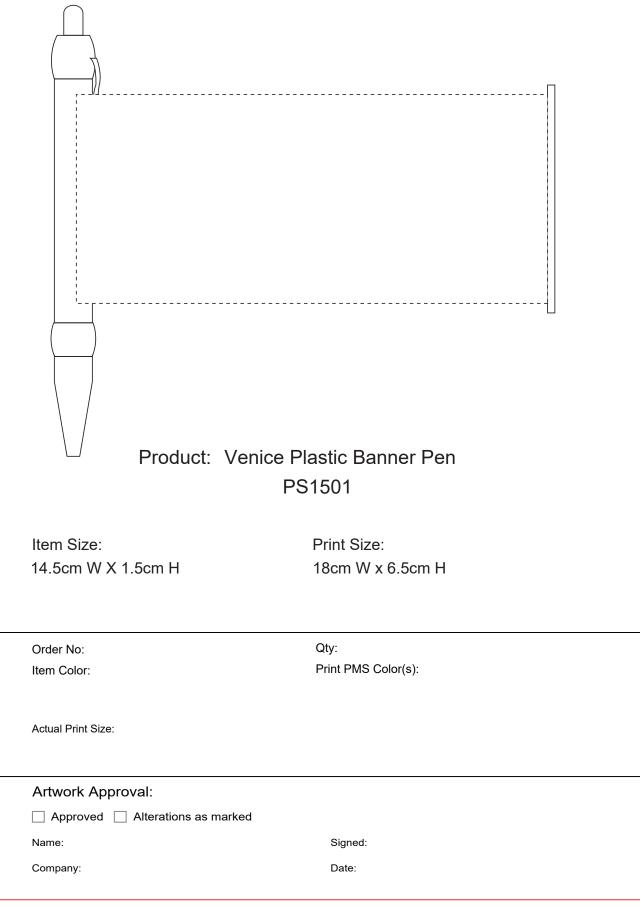

Term and conditions:

We will be free of liability should your order be delayed due to circumstances beyond our control. Such as Port/Vessel delays due to Weather, or labour action. As PMS colours are usually mixed by hand, from time to time there could be a colour difference from the requested pms to the final product. This is due to ink colour, substrate being printed and decoration type, this is unavoidable on the final product and customer should expect that some variance may show up dependent on the factors above. We considers this as acceptable. Please note that differences in printing could be up to 2 shades in PMS. All artwork have to be approved in 36 hours when receiveing. Production will not commence without sample option selected.