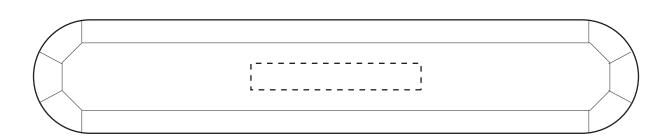

Product: Clear Pen Box PS1602

| Item Size:             | Print Size:       |
|------------------------|-------------------|
| 16cm W x 3cm H x 2cm L | 4.5cm W x 0.7cm H |

| Order No:                      | Qty:                |
|--------------------------------|---------------------|
| Item Color:                    | Print PMS Color(s): |
| Actual Print Size:             |                     |
| Artwork Approval:              |                     |
| Approved Alterations as marked |                     |
| Name:                          | Signed:             |