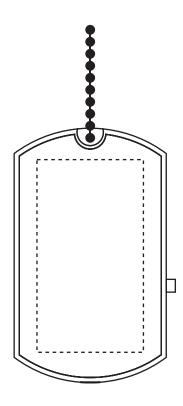

## Product: Dog Tag Drive PAT240

Item Size: 5cm W x 3cm H x 0.5cm L Print Size: 3.8cm H x 2.1cm W

Order No: Item Color: Qty: Print PMS Color(s):

Actual Print Size:

| Artwork Approval:              |         |
|--------------------------------|---------|
| Approved Alterations as marked |         |
| Name:                          | Signed: |
| Company:                       | Date:   |
|                                |         |