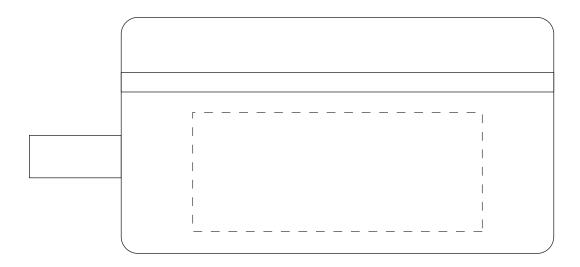

## PS4931

| Item Size:<br>25.4cm W x 15.3cm H x 10.2cm L | Print Size:<br>17cm W x 7cm H |
|----------------------------------------------|-------------------------------|
| Order No:<br>Item Color:                     | Qty: Print PMS Color(s):      |
| Actual Print Size:                           |                               |
| Artwork Approval:                            |                               |
| ☐ Approved ☐ Alterations as marked           |                               |
| Name:                                        | Signed:                       |
| Company:                                     | Date:                         |