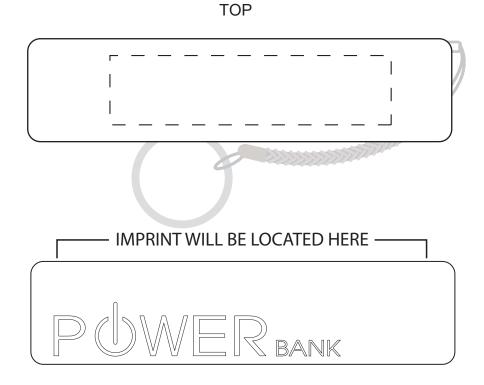

## Product: Bricker Power Bank PS5210

Item Size:

9.5cm L x 2.2cm W x 2.2cm H

Print Size:

6cm W x 1.5cm H

Order No: Item Color: Qty: Print PMS Color(s):

Actual Print Size:

Artwork Approval: